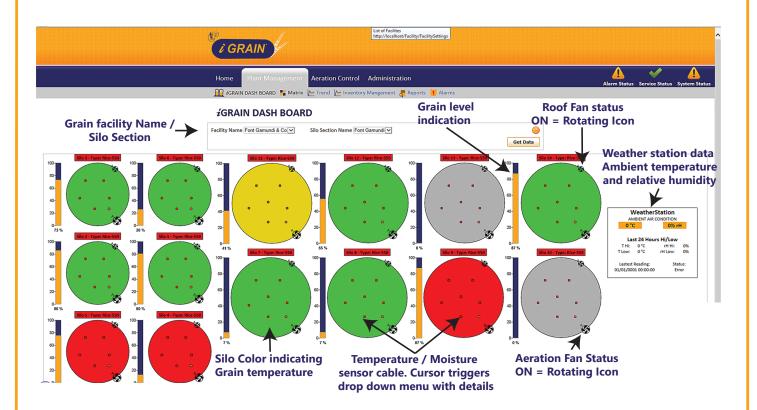

## **iGRAIN DASH-BOARD MANAGER**

The iGRAIN DASH BOARD MANAGER is the platform from where all storage and monitoring data can be seen in a comprehensive overview. The DASH-BOARD "front page" literally contains almost all information about the stored grain condition and all control data. This could include the following information, depending on system configuration: GRAIN TEMPERATURES, GRAIN MOISTURE, WEATHER DATA, GRAIN LEVEL, GRAIN VOLUME, GRAIN WEIGHT, AERATION FAN on/off STATUS, ROOF EXHAUST FAN on/off STATUS, SPOILAGE INDICATION (iGRAIN SNIFFER CO2 concentration).

## **Dash-Board**